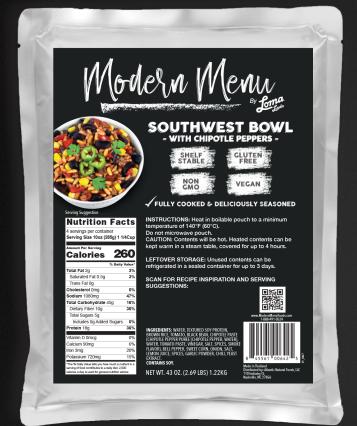

## SOUTHWEST BOWL - WITH CHIPOTLE PEPPERS -

**INGREDIENTS:** WATER, TEXTURED SOY PROTEIN, BROWN RICE, TOMATO, CHIPOTLE PASTE (CHIPOTLE PEPPER PUREE [CHIPOTLE PEPPER, WATER], WATER, TOMATO PASTE, VINEGAR, SALT, SPICES, SMOKE FLAVOR), BLACK BEAN, BELL PEPPER, SWEET CORN, ONION, SALT, LEMON JUICE, SPICES, GARLIC POWDER, CHILI, YEAST EXTRACT. **CONTAINS SOY.** 

## **Nutrition Facts**

4 servings per container Serving Size 10oz (285g) 1 1/4Cup

| Amount Per Serving |     |
|--------------------|-----|
| Calories           | 260 |

| % Daily Value*                                                                                                                                                      |     |
|---------------------------------------------------------------------------------------------------------------------------------------------------------------------|-----|
| Total Fat 2g                                                                                                                                                        | 3%  |
| Saturated Fat 0.5g                                                                                                                                                  | 3%  |
| Trans Fat 0g                                                                                                                                                        |     |
| Cholesterol 0mg                                                                                                                                                     | 0%  |
| Sodium 1080mg                                                                                                                                                       | 47% |
| Total Carbohydrate 45g                                                                                                                                              | 16% |
| Dietary Fiber 10g                                                                                                                                                   | 36% |
| Total Sugars 5g                                                                                                                                                     |     |
| Includes 0g Added Sugars                                                                                                                                            | 0%  |
| Protein 18g                                                                                                                                                         | 36% |
| Vitamin D 0mcg                                                                                                                                                      | 0%  |
|                                                                                                                                                                     |     |
| Calcium 90mg                                                                                                                                                        | 6%  |
| Iron 3mg                                                                                                                                                            | 20% |
| Potassium 720mg                                                                                                                                                     | 15% |
| *The % Daily Value tells you how much a nutrient in a<br>serving of food contributes to a daily diet. 2,000<br>calories a day is used for general nutrition advice. |     |