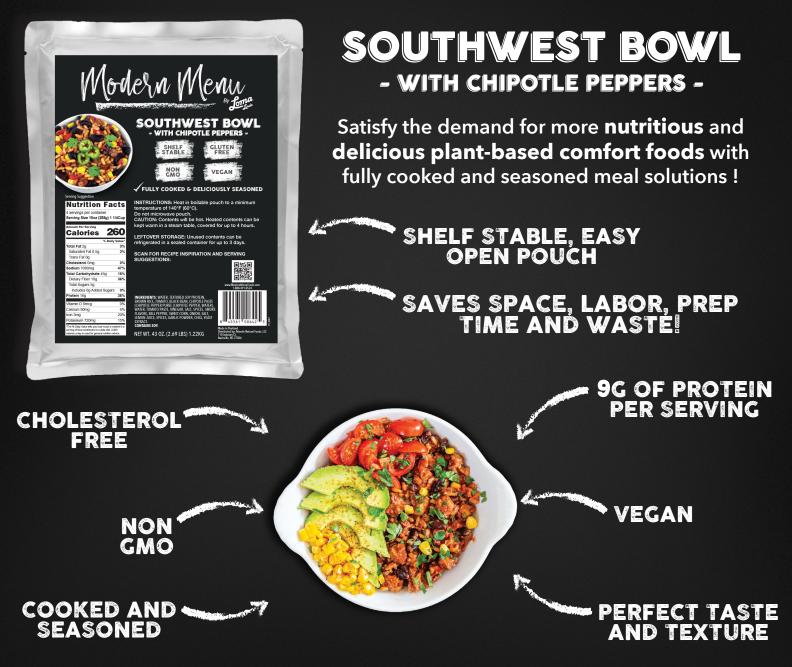

BOLD, PLANT-BASED FLAVORS AND BETTER NUTRITION WITH VERSATILITY, SIMPLE PREP AND HANDLING

"I really love this one. Deep rich chipotle flavor. Smoky with some heat. Perfect." Distributor

CONTACT US: FoodService@AtlanticNaturalFoods.com www.ModernMenuFoods.com

## THE SIMPLE SOLUTION TO ADDING PLANT-BASED MEALS TO YOUR MENU

## **Nutrition Facts**

4 servings per container Serving Size 10oz (285g) 1 1/4Cup

| Amount Per Serving |     |
|--------------------|-----|
| Calories           | 260 |

| % Daily Value*                                                                                                                                                      |     |
|---------------------------------------------------------------------------------------------------------------------------------------------------------------------|-----|
| Total Fat 2g                                                                                                                                                        | 3%  |
| Saturated Fat 0.5g                                                                                                                                                  | 3%  |
| Trans Fat 0g                                                                                                                                                        |     |
| Cholesterol 0mg                                                                                                                                                     | 0%  |
| Sodium 1080mg                                                                                                                                                       | 47% |
| Total Carbohydrate 45g                                                                                                                                              | 16% |
| Dietary Fiber 10g                                                                                                                                                   | 36% |
| Total Sugars 5g                                                                                                                                                     |     |
| Includes 0g Added Sugars                                                                                                                                            | 0%  |
| Protein 18g                                                                                                                                                         | 36% |
| Vitamin D 0mcg                                                                                                                                                      | 0%  |
|                                                                                                                                                                     |     |
| Calcium 90mg                                                                                                                                                        | 6%  |
| Iron 3mg                                                                                                                                                            | 20% |
| Potassium 720mg                                                                                                                                                     | 15% |
| *The % Daily Value tells you how much a nutrient in a<br>serving of food contributes to a daily diet. 2,000<br>calories a day is used for general nutrition advice. |     |

## **PLANT-BASED GOODNESS**

Alantic Natural Foods is committed to creating affordable, sustainable, healthy, plant-based protein solutions with better taste and nutrition for your customers and superior convenience for your back-of-house.